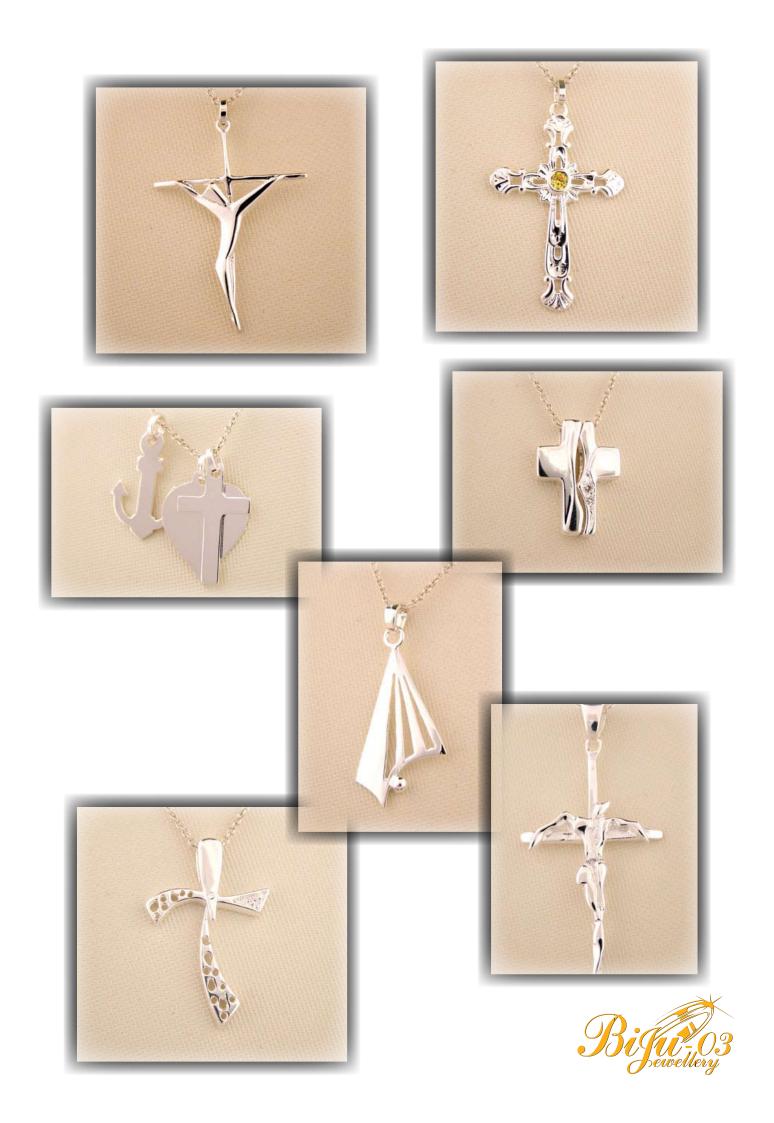

## **PRICING**

Biju-03 prices are **not fixed**. They are formed by several key indicators: weight, material, value of stones (precious, semi precious, synthetic), specificity and complexity of manufacture, quantity.

```
Example:
Silver Medallion - 5 grams.
Price:
1-50 pcs. - 1.79 EUR/gr.
51-300 pcs. - 1.64 EUR/gr.
301-600 pcs. - 1.54 EUR/gr.
601-1000 pcs. - 1.42 EUR/gr.
Over 1000 pcs. - Request for price
```

To be able to calculate the real cost of the desired product, we comply with the requirements of the client, indexes of the materials, ordered quantities.